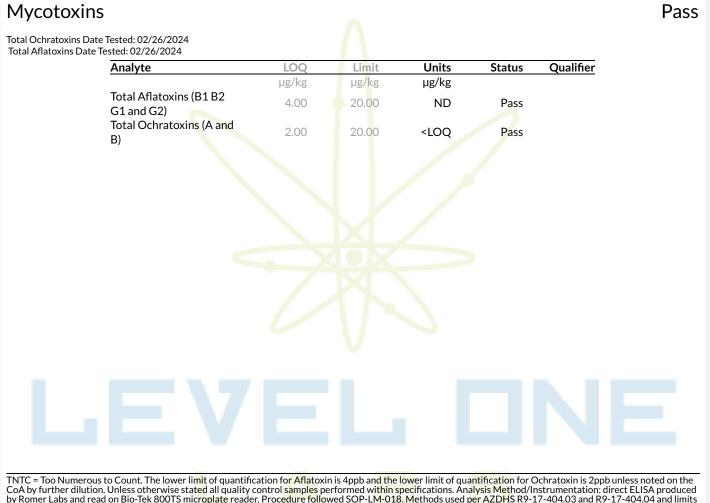

## Sample: 2402LVL0292.1654

Secondary License: ; Chain of Distribution:

Strain: Secret Triangle; Batch#: C.ST240221SH.HYD; Batch Size: 11 g Sample Received: 02/26/2024; Report Created: 02/29/2024; Expires: 02/28/2025 Sampling Date: 02/23/2024; Sampling Time: 3; Sampling Person: MZ Harvest Date: 11/01/2023; Manufacturing Date: 02/21/2024

by Romer Labs and read on Bio-Tek 800TS microplate reader. Procedure followed SOP-LM-018. Methods used per AZDHS R9-17-404.03 and R9-17-404.04 and limits set by AZDHS R9-17 Table 3.1. ADHS approved method.

Qualifiers: Date Tested: 02/27/2024 12:00 am

TNTC = Too Numerous to Count. The lower limit of quantification for E. coli is 10 CFU/g unless noted on the CoA by further dilution. Unless otherwise stated all quality control samples performed within specifications. Analysis Method/Instrumentation: E. coli plating via 3M Petrifilm per SOP-LM-019, Salmonella spp. And Aspergillus spp. detection by Bio-Rad CFX96 Deep Well real-time PCR per SOP-LM-016 & SOP-LM-017. Methods used per AZDHS R9-17-404.04 and microbial limits set by AZDHS R9-17 Table 3.1. ADHS approved method for microbials for all listed organisms.